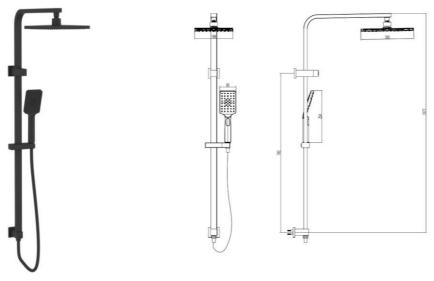

## Square Overhead Shower/Hand Rail Combo-Black

1BN1J30APA-LP3395A-H2A155

The Sanctuary shower series was designed with intense emphasis on the end-user's mental and physical experience. Utilising dynamic nozzles that deliver jet streams of perfect pressure, it will unwind and relax you in its embrace. A refuge of serenity and tranquillity, Sanctuary is the select choice for the modern Australian household.

|             | Black (1BN1J30APA-LP3395A-H2A155)  |
|-------------|------------------------------------|
| Material    | Solid Brass Construction & Plastic |
| WELS Rating | 4 Star – 6.5 litres/min            |
| Temperature | Maximum 80°C                       |
| Pressure    | Maximum 500 kpa                    |