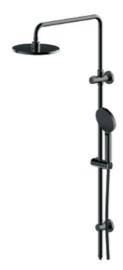

## Round Overhead Shower/Hand Rail Combo-Black

1BP1J29APA-ZH3384A-H2A155

The shower set series features a selection of shower heads and hand showers that complement the overall design of the shower. Australian designed and engineered.

Available Finishes: Chrome (1BP1J29A-ZH3384A-H2A155)

Maximum 500 kpa

Black (1BP1J29APA-ZH3384A-H2A155)

 Material
 Solid Brass Construction

 WELS Rating
 4 Star – 6.5 litres/min

 Temperature
 Maximum 80°C

Warranty: 7 Year Product or Parts