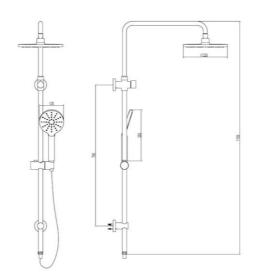

## Round Overhead Shower/Hand Rail Combo-Black

1BP1J29APA-ZH3384A-H2A155

The shower set series features a selection of shower heads and hand showers that complement the overall design of the shower. Australian designed and engineered.

Available Finishes: Chrome (1BP1J29A-ZH3384A-H2A155)

Maximum 500 kpa

Black (1BP1J29APA-ZH3384A-H2A155)

 Material
 Solid Brass Construction

 WELS Rating
 4 Star – 6.5 litres/min

 Temperature
 Maximum 80°C

Warranty: 7 Year Product or Parts