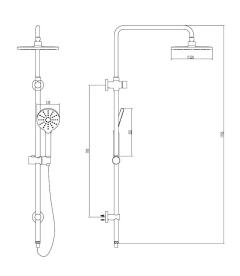

## Round Overhead Shower/Hand Rail Combo-Chrome

1BP1J29A-ZH3384A-H2A155

The shower set series features a selection of shower heads and hand showers that complement the overall design of the shower. Australian designed and engineered.

Available Finishes: Chrome (1BP1J29A-ZH3384A-H2A155)

Black (1BP1J29APA-ZH3384A-H2A155)

Material Solid Brass Construction

WELS Rating 4 Star – 6.5 litres/min

Temperature Maximum 80°C

Pressure Maximum 500 kpa