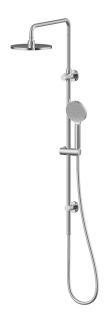

## Round Overhead Shower/Hand Rail Combo-Chrome

1BP1J29A-ZH3384A-H2A155

The shower set series features a selection of shower heads and hand showers that complement the overall design of the shower. Australian designed and engineered.

Available Finishes: Chrome (1BP1J29A-ZH3384A-H2A155)

Black (1BP1J29APA-ZH3384A-H2A155)

Material Solid Brass Construction

WELS Rating 4 Star – 6.5 litres/min

Temperature Maximum 80°C

Pressure Maximum 500 kpa