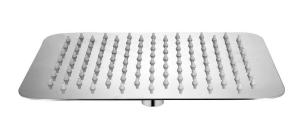

## Shower Head (Stainless Steel Square - 250x250)

IJ20A

The Ava Shower range has been designed for the modern Australian home. Reliable, water efficient and aesthetic, the Ava Shower Heads are an ideal choice for your new bathroom.