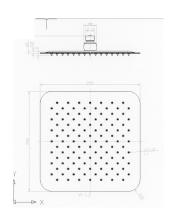

## Shower Head (Stainless Steel Square - 250x250)

IJ20A

The Ava Shower range has been designed for the modern Australian home. Reliable, water efficient and aesthetic, the Ava Shower Heads are an ideal choice for your new bathroom.