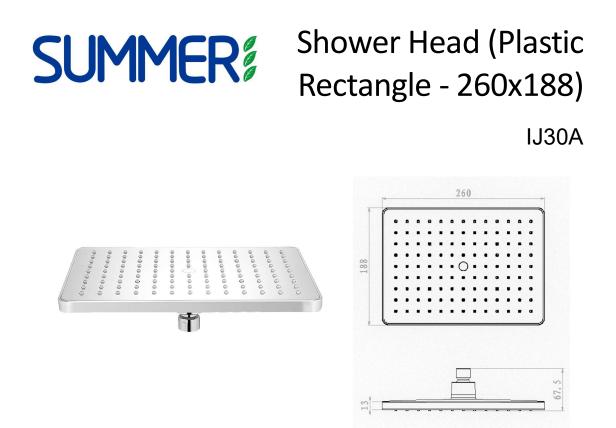

The Ava Shower range has been designed for the modern Australian home. Reliable, water efficient and aesthetic, the Ava Shower Heads are an ideal choice for your new bathroom.

| Finishes:                    | Chrome                                                                                                                                                                                                                             |
|------------------------------|------------------------------------------------------------------------------------------------------------------------------------------------------------------------------------------------------------------------------------|
| Material:                    | Plastic                                                                                                                                                                                                                            |
|                              |                                                                                                                                                                                                                                    |
| Cleaning<br>Recommendations: | We recommend the use of soapy water or approved cleaners. This product should not be cleaned with abrasive materials. Damage caused by any improper treatment is not covered by the product warranty. Refer to Warranty Condition. |
| Warranty:                    | 7 Year Replacement Product or Parts<br>1 Year Finish (Chrome finish covered under standard Product or Parts Warranty)<br>Please refer to Warranty Guide for full terms & conditions                                                |

While we aim to ensure the specifications shown are correct at time of printing, Summer reserves the right to make modifications without prior notice. Always use the physical product measurements for mark-ups and roughing-in as the line drawing shown may differ from the actual product over time. All measurements are shown in millimetres. Colours may vary from image shown.