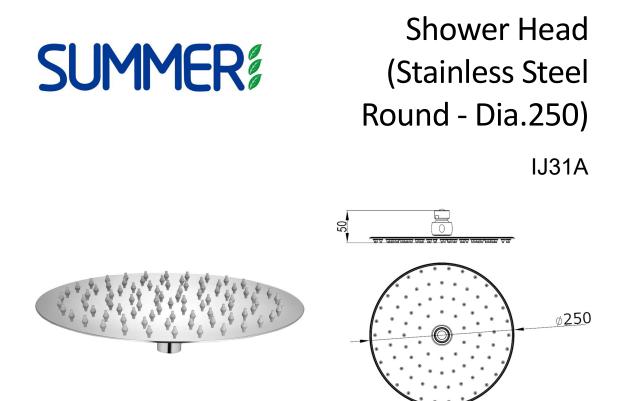

The Ava Shower range has been designed for the modern Australian home. Reliable, water efficient and aesthetic, the Ava Shower Heads are an ideal choice for your new bathroom.

| Finishes:                    | Chrome                                                                                                                                                                                                                             |
|------------------------------|------------------------------------------------------------------------------------------------------------------------------------------------------------------------------------------------------------------------------------|
| Material:                    | Stainless Steel                                                                                                                                                                                                                    |
|                              |                                                                                                                                                                                                                                    |
| Cleaning<br>Recommendations: | We recommend the use of soapy water or approved cleaners. This product should not be cleaned with abrasive materials. Damage caused by any improper treatment is not covered by the product warranty. Refer to Warranty Condition. |
| Warranty:                    | 7 Year Replacement Product or Parts<br>1 Year Finish (Chrome finish covered under standard Product or Parts Warranty)<br>Please refer to Warranty Guide for full terms & conditions                                                |