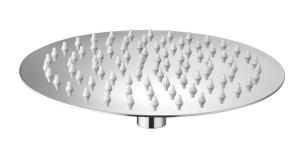

## Shower Head (Stainless Steel Round - Dia.200)

IJ32A

The Ava Shower range has been designed for the modern Australian home. Reliable, water efficient and aesthetic, the Ava Shower Heads are an ideal choice for your new bathroom.