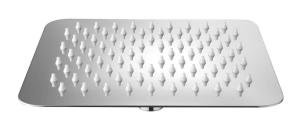

## Shower Head (Stainless Steel Square - 200x200)

IJ33A

The Ava Shower range has been designed for the modern Australian home. Reliable, water efficient and aesthetic, the Ava Shower Heads are an ideal choice for your new bathroom.

Finishes: Chrome

Material: Stainless Steel

Cleaning

Recommendations:

We recommend the use of soapy water or approved cleaners. This product should not be cleaned with abrasive materials. Damage caused by any improper treatment is not covered by the product warranty.