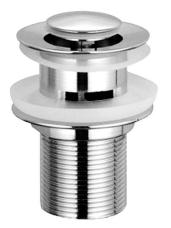

## **SUMMER**<sup>5</sup> 32mm Pop Up Waste with Overflow

(Please note chrome colour shown above)

A pop up waste is the ideal choice for any modern Australian bathroom. Unlike the traditional basin plug, this Ava pop up waste allows you to seal off water flow with a quick touch and has been designed to be paired with overflow basins.