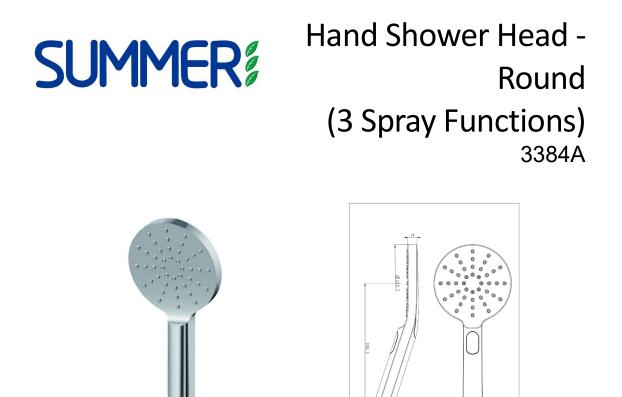

The Ava Shower range has been designed for the modern Australian home. Reliable, multifunctional and aesthetic, the Ava Hand Held Multifunction Shower Heads are an ideal choice for your new bathroom.

| Finishes:                    | Chrome                                                                                                                                                                                                                             |
|------------------------------|------------------------------------------------------------------------------------------------------------------------------------------------------------------------------------------------------------------------------------|
| Material:                    | Plastic                                                                                                                                                                                                                            |
|                              |                                                                                                                                                                                                                                    |
| Cleaning<br>Recommendations: | We recommend the use of soapy water or approved cleaners. This product should not be cleaned with abrasive materials. Damage caused by any improper treatment is not covered by the product warranty. Refer to Warranty Condition. |
| Warranty:                    | 7 Year Replacement Product or Parts<br>1 Year Finish (Chrome finish covered under standard Product or Parts Warranty)<br>Please refer to Warranty Guide for full terms & conditions                                                |