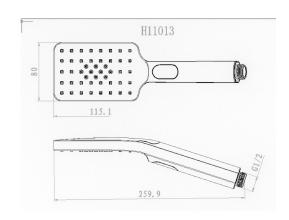

While we aim to ensure the specifications shown are correct at time of printing, Summer reserves the right to make modifications without prior notice. Always use the physical product measurements for mark-ups and roughing-in as the line drawing shown may differ from the actual product over time. All measurements are shown in millimetres. Colours may vary from image shown.