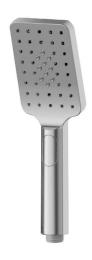

## Hand Shower Head Square (3 Spray Functions) 3395A

The Ava Shower range has been designed for the modern Australian home. Reliable, multifunctional and aesthetic, the Ava Hand Held Multifunction Shower Heads are an ideal choice for your new bathroom.

Finishes: Chrome

Material: Plastic

Cleaning

Recommendations:

We recommend the use of soapy water or approved cleaners. This product should not be cleaned with abrasive materials. Damage caused

by any improper treatment is not covered by the product warranty.