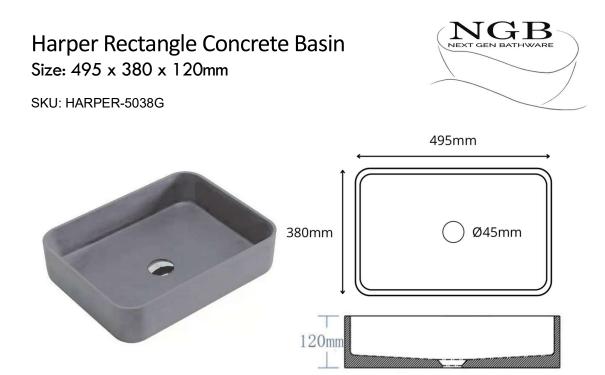

Our range of surface mounted Concrete Basins are hand-crafted with the modern Australian home in mind. Each basin is unique with its own subtle and natural variations that occur during the firing process. The ideal way to bring the luxury of a resort or spa bathroom into your home.

| Available Finishes: | Matte Grey (HARPER-5038G)<br>Concrete (HARPER-5038)                              |
|---------------------|----------------------------------------------------------------------------------|
| Material            | Concrete                                                                         |
| Dimensions          | 495mm length x 380mm width x 120mm depth                                         |
| Drain Opening       | 45mm                                                                             |
| Additional Features | Matching pop-up waste included                                                   |
|                     | Easy to clean design and finish                                                  |
| Warranty:           | Structure: 2 Years<br>Please refer to Warranty Guide for full Terms & Conditions |