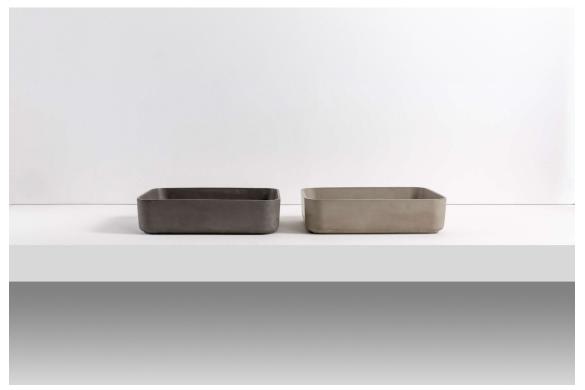

| Available Finishes: | Matte Grey (HARPER-5038G)<br>Concrete (HARPER-5038)                              |
|---------------------|----------------------------------------------------------------------------------|
| Material            | Concrete                                                                         |
| Dimensions          | 495mm length x 380mm width x 120mm depth                                         |
| Drain Opening       | 45mm                                                                             |
| Additional Features | Matching pop-up waste included                                                   |
|                     | Easy to clean design and finish                                                  |
| Warranty:           | Structure: 2 Years<br>Please refer to Warranty Guide for full Terms & Conditions |

## Important Information:

Designed in Australia, our concrete basins are a handmade product aimed at maintaining the natural feel and finish of concrete while infusing it with beautiful colours. Being a natural material and staying true to its organic form, there can be slight colour movement/variation through the product and the potential for small air pockets to appear on the exterior. Please note, we cannot guarantee that the product will or will not have slight colour variation or air pockets, as each basin is different and unique. These characteristics have no bearing on the structural integrity of the concrete basin. Our concrete basins are finished with a transparent waterproof sealant so there is no need to reseal before installation.