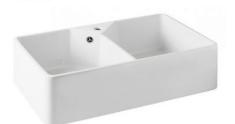

## **TURNER HASTINGS**

Chester 80 x 50 Double Flat Fine Fireclay Butler Sink with Taphole and Overflow Code: 7403

## **Specifications**

- Double-glazed ceramic fine fireclay sink
- Made in Portugal
- Waste with overflow kit included
- 1 tap hole only
- Capacity Per Bowl: 30L

• Suitable for use with food waste disposer – we recommend purchase of an extended flange and a model with anti-vibration collar