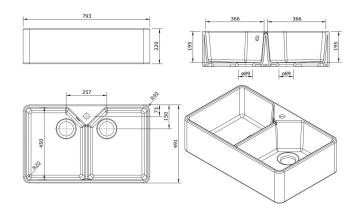

## **TURNER HASTINGS**

Chester 80 x 50 Double Flat Fine Fireclay Butler Sink with Taphole and Overflow Code: 7403

## **Specifications**

- Double-glazed ceramic fine fireclay sink
- Made in Portugal
- Waste with overflow kit included
- 1 tap hole only
- Capacity Per Bowl: 30L

• Suitable for use with food waste disposer – we recommend purchase of an extended flange and a model with anti-vibration collar

• Fine Fireclay is a natural product and therefore subject to variations. This should be seen as a quality that adds to its unique natural beauty. Variations +/- 2% to the specifications are common and acceptable and are within industry tolerance. We always recommend the cabinet maker and stone provider has the actual sink with them to measure before making cabinetry or cutting stone. For more information please visit our Installation, Care & Warranty page, or Contact Us.