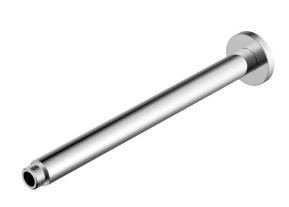

## Ceiling Shower Arm

The Ava Shower range has been designed for the modern Australian home. Crafted from solid brass, the Ava Shower Arms are an essential part of any new bathroom project.

Finishes: Chrome

Material: Brass

Cleaning

Recommendations:

We recommend the use of soapy water or approved cleaners. This product should not be cleaned with abrasive materials. Damage caused by any improper treatment is not covered by the product warranty.