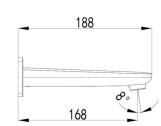

## DORA Spout 94CNN

Our Dora tapware series is the ideal choice for any modern Australian bathroom. This solid brass range is characterised by its gently squared edges. The Dora Bath Spout is available in Brushed Nickel or a Chrome/Black finish.

Available Finishes: Brushed Nickel (94CNN)

Chrome (94C)

Material Solid Brass Construction

Temperature Maximum 80°C

Pressure Maximum 500 kpa

Warranty: 15 Year Cartridge

7 Year Product or Parts

 ${\bf 3} \ {\bf Year} \ {\bf Finish} \ ({\bf Chrome finish \ covered \ under \ standard \ Product \ or \ Parts \ Warranty})$ 