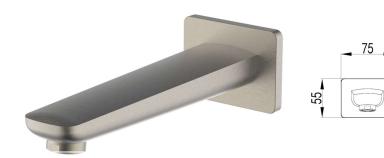

## DORA Spout 94CNN

Our Dora tapware series is the ideal choice for any modern Australian bathroom. This solid brass range is characterised by its gently squared edges. The Dora Bath Spout is available in Brushed Nickel or a Chrome/Black finish.

Available Finishes: Brushed Nickel (94CNN)

Chrome (94C)

Material Solid Brass Construction

Temperature Maximum 80°C

Pressure Maximum 500 kpa

Warranty: 15 Year Cartridge

7 Year Product or Parts

 ${\bf 3} \ {\bf Year} \ {\bf Finish} \ ({\bf Chrome finish \ covered \ under \ standard \ Product \ or \ Parts \ Warranty})$ 