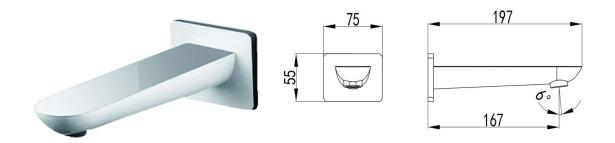

EVA Spout 94MJW

Our signature Eva range was created with a focus on both modern mindfulness and attention to detail. This series is characterised by its elegantly curved design. The Eva Bath Spout is the ideal choice for any modern Australian home. Available in both all chrome and chrome/white combo.

While we aim to ensure the specifications shown are correct at time of printing, Summer reserves the right to make modifications without prior notice. Always use the physical product measurements for mark-ups and roughing-in as the line drawing shown may differ from the actual product over time. All measurements are shown in millimetres. Colours may vary from image shown.