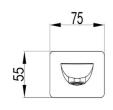

## EVA Spout

Our signature Eva range was created with a focus on both modern mindfulness and attention to detail. This series is characterised by its elegantly curved design. The Eva Bath Spout is the ideal choice for any modern Australian home. Available in both all chrome and chrome/white combo.