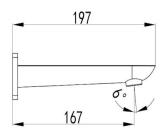

## EVA Spout

Our signature Eva range was created with a focus on both modern mindfulness and attention to detail. This series is characterised by its elegantly curved design. The Eva Bath Spout is the ideal choice for any modern Australian home. Available in both all chrome and chrome/white combo.