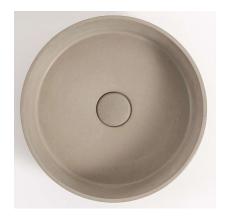

## **ARLO Round Concrete Basin**

Size:  $365 \times 365 \times 115 \text{mm}$ 

SKU: ARLO-3612

Our range of surface mounted Concrete Basins are crafted with the modern Australian home in mind. Each basin is unique with its own subtle and natural variations that occur during the firing process. The ideal way to bring the luxury of a resort or spa bathroom into your home.

Available Finishes: Concrete (ARLO-3612)

Matte Grey (ARLO-3612G) White (ARLO-3612W) Charcoal (ARLO-3612B) Pink (ARLO-3612P)

| Material            | Concrete                                                                      |
|---------------------|-------------------------------------------------------------------------------|
| Dimensions          | 365mm diameter x 115mm height                                                 |
| Drain Opening       | 45mm                                                                          |
| Additional Features | Matching pop-up waste included                                                |
|                     | Easy to clean design and finish                                               |
| Warranty:           | Structure: 2 Years Please refer to Warranty Guide for full Terms & Conditions |