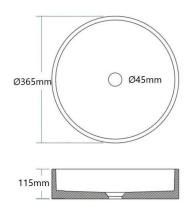

## **ARLO Round Concrete Basin**

Size:  $365 \times 365 \times 115 \text{mm}$ 

SKU: ARLO-3612

Our range of surface mounted Concrete Basins are crafted with the modern Australian home in mind. Each basin is unique with its own subtle and natural variations that occur during the firing process. The ideal way to bring the luxury of a resort or spa bathroom into your home.

Available Finishes: Concrete (ARLO-3612)

Matte Grey (ARLO-3612G) White (ARLO-3612W) Charcoal (ARLO-3612B) Pink (ARLO-3612P)

| Material            | Concrete                                                                      |
|---------------------|-------------------------------------------------------------------------------|
| Dimensions          | 365mm diameter x 115mm height                                                 |
| Drain Opening       | 45mm                                                                          |
| Additional Features | Matching pop-up waste included                                                |
|                     | Easy to clean design and finish                                               |
| Warranty:           | Structure: 2 Years Please refer to Warranty Guide for full Terms & Conditions |