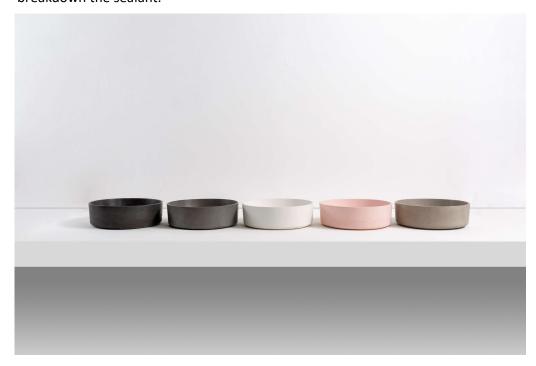

Available Finishes: Concrete (ARLO-3612)

Matte Grey (ARLO-3612G) White (ARLO-3612W) Charcoal (ARLO-3612B) Pink (ARLO-3612P)

| Material            | Concrete                                                                      |
|---------------------|-------------------------------------------------------------------------------|
| Dimensions          | 365mm diameter x 115mm height                                                 |
| Drain Opening       | 45mm                                                                          |
| Additional Features | Matching pop-up waste included                                                |
|                     | Easy to clean design and finish                                               |
| Warranty:           | Structure: 2 Years Please refer to Warranty Guide for full Terms & Conditions |