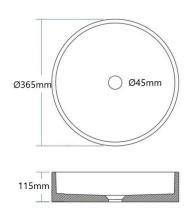

## **ARLO Round Concrete Basin**

Size:  $365 \times 365 \times 115 \text{mm}$ 

SKU: ARLO-3612G

Our range of surface mounted Concrete Basins are crafted with the modern Australian home in mind. Each basin is unique with its own subtle and natural variations that occur during the firing process. The ideal way to bring the luxury of a resort or spa bathroom into your home.

Available Finishes: Concrete (ARLO-3612)

Matte Grey (ARLO-3612G) White (ARLO-3612W) Charcoal (ARLO-3612B) Pink (ARLO-3612P)

| Material            | Concrete                                                                      |
|---------------------|-------------------------------------------------------------------------------|
| Dimensions          | 365mm diameter x 115mm height                                                 |
| Drain Opening       | 45mm                                                                          |
| Additional Features | Matching pop-up waste included                                                |
|                     | Easy to clean design and finish                                               |
| Warranty:           | Structure: 2 Years Please refer to Warranty Guide for full Terms & Conditions |
|                     | riedse rejer to warranty duide jor jun renns & conditions                     |