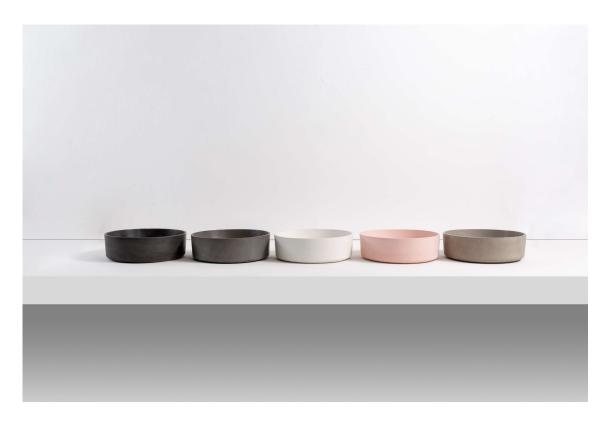

Available Finishes: Concrete (ARLO-3612)

Matte Grey (ARLO-3612G) White (ARLO-3612W) Charcoal (ARLO-3612B) Pink (ARLO-3612P)

| Material            | Concrete                                                                      |
|---------------------|-------------------------------------------------------------------------------|
| Dimensions          | 365mm diameter x 115mm height                                                 |
| Drain Opening       | 45mm                                                                          |
| Additional Features | Matching pop-up waste included                                                |
|                     | Easy to clean design and finish                                               |
| Warranty:           | Structure: 2 Years Please refer to Warranty Guide for full Terms & Conditions |
|                     | riedse rejer to warranty duide jor jun renns & conditions                     |