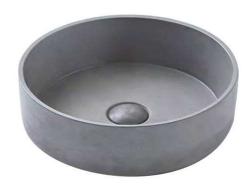

## **ARLO Round Concrete Basin**

Size:  $365 \times 365 \times 115 \text{mm}$ 

SKU: ARLO-3612G

Our range of surface mounted Concrete Basins are crafted with the modern Australian home in mind. Each basin is unique with its own subtle and natural variations that occur during the firing process. The ideal way to bring the luxury of a resort or spa bathroom into your home.

Available Finishes: Concrete (ARLO-3612)

Matte Grey (ARLO-3612G) White (ARLO-3612W) Charcoal (ARLO-3612B) Pink (ARLO-3612P)

| Material            | Concrete                                                                      |
|---------------------|-------------------------------------------------------------------------------|
| Dimensions          | 365mm diameter x 115mm height                                                 |
| Drain Opening       | 45mm                                                                          |
| Additional Features | Matching pop-up waste included                                                |
|                     | Easy to clean design and finish                                               |
| Warranty:           | Structure: 2 Years Please refer to Warranty Guide for full Terms & Conditions |
|                     | riedse rejer to warranty duide jor jun renns & conditions                     |