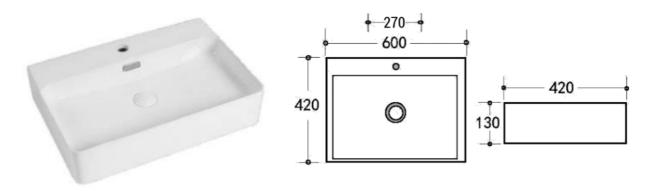

## Alex Rectangle Basin 600mm

WHB-04

The Alex rectangle basin is the perfect choice for anyone looking to create a subtle focal point in their bathroom. This versatile basin can be either wall hung to maximise space or used as an elegant counter basin set.

Available in 500mm and 600mm.

| Finishes:           | Gloss White Finish                                         |
|---------------------|------------------------------------------------------------|
| Material            | Vitreous China                                             |
| Dimensions          | 600 x 420 x 130mm                                          |
| Plug & Waste        | Suits 32mm Overflow/40mm Universal Waste (Not Supplied)    |
| Additional Features | Easy to clean design and finish                            |
|                     | Self-cleaning glazed surface Hygiene plus technology       |
| Warranty:           | Structure: 15 Years                                        |
|                     | Please refer to Warranty Guide for full Terms & Conditions |