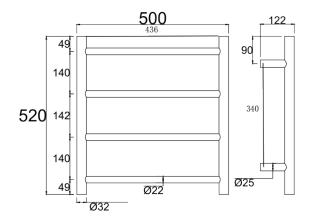

## SPECIFICATION

| Finish:        | Brushed Nickel  |
|----------------|-----------------|
| Material:      | Stainless Steel |
| Dimension:     | 520x500x122mm   |
| Power Rating:  | 220-240V, 40W   |
| Certification: | SAA             |
| Water Proof:   | IP55            |