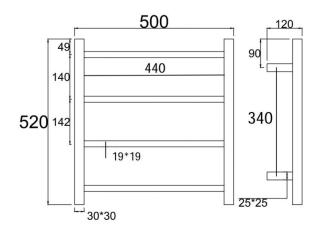

## **SPECIFICATION**

| Finish:        | Brushed Nickel  |
|----------------|-----------------|
| Material:      | Stainless Steel |
| Dimension:     | 520x500x120mm   |
| Power Rating:  | 220-240V, 40W   |
| Certification: | SAA             |
| Water Proof:   | IP55            |