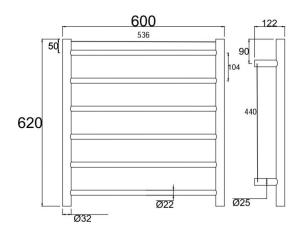

## **SPECIFICATION**

| Finish:        | Brushed Nickel  |
|----------------|-----------------|
| Material:      | Stainless Steel |
| Dimension:     | 620x600x122mm   |
| Power Rating:  | 220-240V, 70W   |
| Certification: | SAA             |
| Water Proof:   | IP55            |