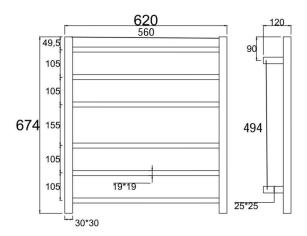

## **SPECIFICATION**

| Finish:        | Brushed Nickel  |
|----------------|-----------------|
| Material:      | Stainless Steel |
| Dimension:     | 674x620x120mm   |
| Power Rating:  | 220-240V, 70W   |
| Certification: | SAA             |
| Water Proof:   | IP55            |