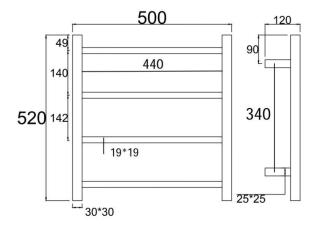

## SPECIFICATION

| Finish:        | Gunmetal Grey   |
|----------------|-----------------|
| Material:      | Stainless Steel |
| Dimension:     | 520x500x120mm   |
| Power Rating:  | 220-240V, 40W   |
| Certification: | SAA             |
| Water Proof:   | IP55            |