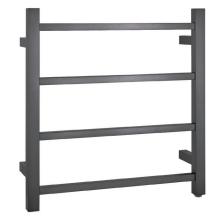

## **Heated Towel Rail**

## SKU: BUGM04.S.HTR

www.aquaperla.com.au

## SPECIFICATION

| Finish:        | Gunmetal Grey   |
|----------------|-----------------|
| Material:      | Stainless Steel |
| Dimension:     | 520x500x120mm   |
| Power Rating:  | 220-240V, 40W   |
| Certification: | SAA             |
| Water Proof:   | IP55            |