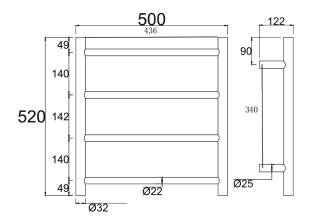

## **SPECIFICATION**

| Finish:        | Brushed Brass   |
|----------------|-----------------|
| Material:      | Stainless Steel |
| Dimension:     | 520x500x122mm   |
| Power Rating:  | 220-240V, 40W   |
| Certification: | SAA             |
| Water Proof:   | IP55            |