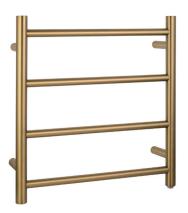

## **Heated Towel Rail**

SKU: BUYG04.R.HTR

www.aquaperla.com.au

## **SPECIFICATION**

| Finish:        | Brushed Brass   |
|----------------|-----------------|
| Material:      | Stainless Steel |
| Dimension:     | 520x500x122mm   |
| Power Rating:  | 220-240V, 40W   |
| Certification: | SAA             |
| Water Proof:   | IP55            |