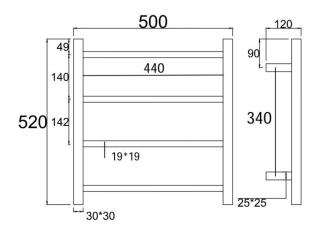

## **SPECIFICATION**

| Finish:        | Brushed Brass   |
|----------------|-----------------|
| Material:      | Stainless Steel |
| Dimension:     | 520x500x120mm   |
| Power Rating:  | 220-240V, 40W   |
| Certification: | SAA             |
| Water Proof:   | IP55            |