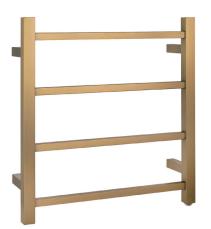

## **Heated Towel Rail**

SKU: BUYG04.S.HTR

www.aquaperla.com.au

## **SPECIFICATION**

| Finish:        | Brushed Brass   |
|----------------|-----------------|
| Material:      | Stainless Steel |
| Dimension:     | 520x500x120mm   |
| Power Rating:  | 220-240V, 40W   |
| Certification: | SAA             |
| Water Proof:   | IP55            |