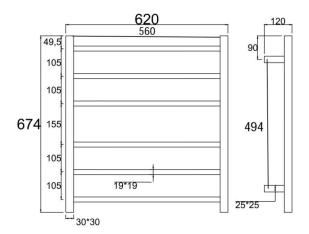

## **SPECIFICATION**

| Finish:        | Brushed Brass   |
|----------------|-----------------|
| Material:      | Stainless Steel |
| Dimension:     | 674x620x120mm   |
| Power Rating:  | 220-240V, 70W   |
| Certification: | SAA             |
| Water Proof:   | IP55            |