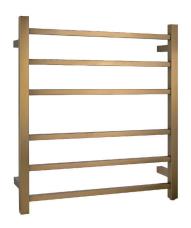

## **Heated Towel Rail**

SKU: BUYG06.S.HTR

www.aquaperla.com.au

## **SPECIFICATION**

| Finish:        | Brushed Brass   |
|----------------|-----------------|
| Material:      | Stainless Steel |
| Dimension:     | 674x620x120mm   |
| Power Rating:  | 220-240V, 70W   |
| Certification: | SAA             |
| Water Proof:   | IP55            |