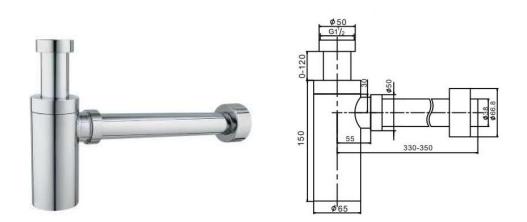

## Bottle Trap 40mm

BT-40

(Please note chrome colour shown above)

The AVA round bottle trap is stylish choice for the modern Australian bathroom, complimenting any wall basin installation with a minimalistic and clean look. Available in multiple finishes to suit your chosen colour scheme.

While we aim to ensure the specifications shown are correct at time of printing, HDP reserves the right to make modifications without prior notice. Always use the physical product measurements for mark-ups and roughing-in as the line drawing shown may differ from the actual product over time. All measurements are shown in millimetres. Colours may vary from image shown.