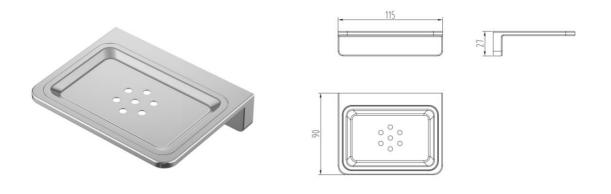

# **CAPRI SERIES**

#### **Accessories**



D0280282 - Double Towel Rail (650mm)



D0380280 - Robe Hook





# **CAPRI SERIES**

### Accessories



D0680280 - Toilet Roll Holder



D0780286 - Soap Holder



### **CAPRI SERIES**

#### **Accessories**

The Capri range is characterised by its sleek and slimline form. This range is made out of solid brass to ensure quality and durability for daily use.

Finishes: Chrome

Material: Zinc

Recommendations:

Fixing: Wall materials vary. The accessory fixing kit supplied is suited for solid

wall fixing. For timber framed walls, please ensure the accessory is fixed to a stud/noggin behind the wall. Where stud/noggin is not available,

please use suitable hollow wall fixing.

Cleaning We recommend the use of soapy water or approved cleaners. This

product should not be cleaned with abrasive materials. Damage caused

by any improper treatment is not covered by the product warranty.

Refer to Warranty Condition.

Warranty: 7 Y