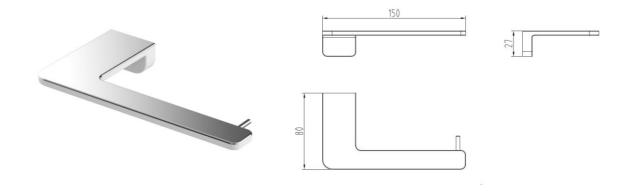

# **CAPRI SERIES**

#### **Accessories**



D0280282 - Double Towel Rail (650mm)



D0380280 - Robe Hook





# **CAPRI SERIES**

### Accessories



D0680280 - Toilet Roll Holder



D0780286 - Soap Holder



### **CAPRI SERIES**

#### **Accessories**

The Capri range is characterised by its sleek and slimline form. This range is made out of solid brass to ensure quality and durability for daily use.

Finishes: Chrome

Material: Zinc

Recommendations:

Fixing: Wall materials vary. The accessory fixing kit supplied is suited for solid

wall fixing. For timber framed walls, please ensure the accessory is fixed to a stud/noggin behind the wall. Where stud/noggin is not available,

please use suitable hollow wall fixing.

Cleaning We recommend the use of soapy water or approved cleaners. This

product should not be cleaned with abrasive materials. Damage caused

by any improper treatment is not covered by the product warranty.

Refer to W