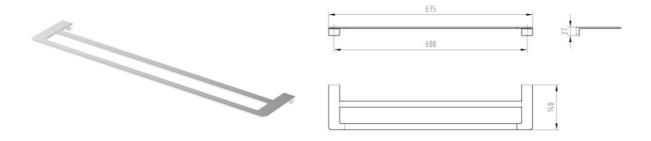

#### **Accessories**

D0280282 - Double Towel Rail (650mm)

D0380280 - Robe Hook