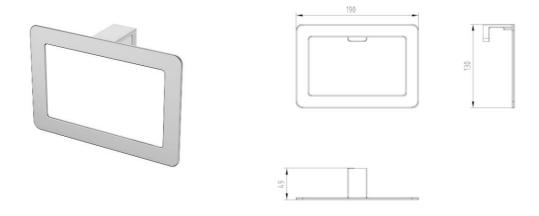

# **CAPRI SERIES**

#### **Accessories**



D0280282 - Double Towel Rail (650mm)



D0380280 - Robe Hook





# **CAPRI SERIES**

### Accessories



D0680280 - Toilet Roll Holder



D0780286 - Soap Holder



### **CAPRI SERIES**

#### **Accessories**

The Capri range is characterised by its sleek and slimline form. This range is made out of solid brass to ensure quality and durability for daily use.

Finishes: Chrome

Material: Zinc

Recommendations:

Fixing: Wall materials vary. The accessory fixing kit supplied is suited for solid

wall fixing. For timber framed walls, please ensure the accessory is fixed to a stud/noggin behind the wall. Where stud/noggin is not available,

please use suitable hollow wall fixing.

Cleaning We recommend the use of soapy water or approved cleaners. This

product should not be cleaned with abrasive materials. Damage caused

by any improper treatment is not cov