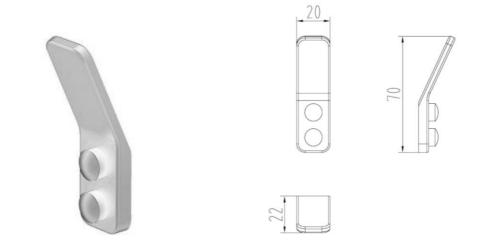

#### **Accessories**

D0280282 - Double Towel Rail (650mm)

D0380280 - Robe Hook