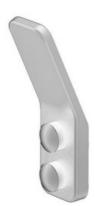

Accessories



D0280282 - Double Towel Rail (650mm)





D0380280 - Robe Hook











## The Capri range is characterised by its sleek and slimline form. The Capri Double Towel Rail is made out of solid brass to ensure quality and durability for daily use.

| Finishes:                    | Chrome                                                                                                                                                                                                                                      |
|------------------------------|---------------------------------------------------------------------------------------------------------------------------------------------------------------------------------------------------------------------------------------------|
| Material:                    | Zinc