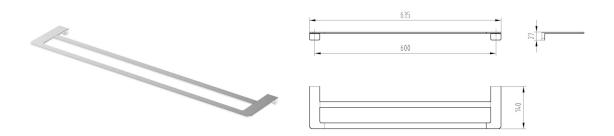

Accessories

D0280282 - Double Towel Rail (650mm)

D0380280 - Robe Hook

## The Capri range is characterised by its sleek and slimline form. The Capri Double Towel Rail is made out of solid brass to ensure quality and durability for daily use.

| Finishes:                    | Chrome                                                                                                                                                                                                                                      |
|------------------------------|---------------------------------------------------------------------------------------------------------------------------------------------------------------------------------------------------------------------------------------------|
| Material:                    | Zinc                                                                                                                                                                                                                                        |
| Fixing:                      | Wall materials vary. The accessory fixing kit supplied is suited for solid wall fixing. For timber framed walls, please ensure the accessory is fixed to a stud/noggin behind the wall. Where stud/noggin is not available,                 |
|                              | please use suitable hollow wall fixing.                                                                                                                                                                                                     |
| Cleaning<br>Recommendations: | We recommend the use of soapy water or approved cleaners. This<br>product should not be cleaned with abrasive materials. Damage caused<br>by any improper treatment is not covered by the product warranty.<br>Refer to Warranty Condition. |
| Warranty:                    | 7 Year Replacement Product or Parts<br>1 Year Finish (Chrome finish covered under standard Product or Parts Warranty)                                                                                                                       |