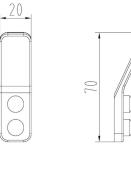

Accessories



D0280282 - Double Towel Rail (650mm)





D0380280 - Robe Hook











## The Capri range is characterised by its sleek and slimline form. The Capri Double Towel Rail is made out of solid brass to ensure quality and durability for daily use.

| Finishes:                    | Chrome                                                                                                                                                                                                                                      |
|------------------------------|---------------------------------------------------------------------------------------------------------------------------------------------------------------------------------------------------------------------------------------------|
| Material:                    | Zinc