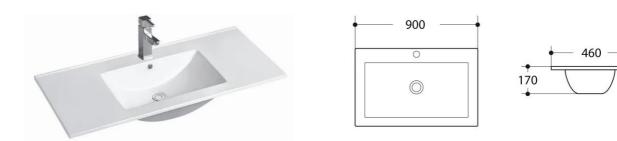

## **Ceramic Basin Insert**

CBIS-900

Our ceramic basin inserts have been designed to be paired with the Gwen or Expression wall hung vanities. Designed for the modern Australian bathroom, they are easy to clean and highly durable.

| Finishes:           | Gloss White Finish                                                                      |
|---------------------|-----------------------------------------------------------------------------------------|
| Material            | Vitreous China                                                                          |
| Dimensions          | 900 x 460 x 170mm                                                                       |
| Plug & Waste        | Suits 32mm Non-Overflow/40mm Universal Waste (Not Supplied)                             |
| Additional Features | Easy to clean design and finish<br>Self-cleaning glazed surface Hygiene plus technology |
| Warranty:           | Structure: 15 Years<br>Please refer to Warranty Guide for full Terms & Conditions       |