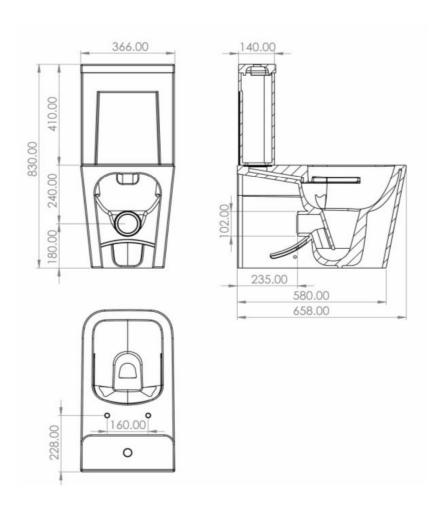

## Casa Back to Wall Close Couple Toilet

| Product Code            | CCT-SQ                                                                           |
|-------------------------|----------------------------------------------------------------------------------|
| WELS                    | 4 Star 3.3L/Flush                                                                |
| Colour                  | Gloss White                                                                      |
| Seat                    | Soft Close                                                                       |
| Rim Configuration       | Rimless                                                                          |
| Bowl Configuration      | Universal Trap for S or P Trap Installations                                     |
| Water Inlet             | Top and Bottom Inlet                                                             |
| Inlet Valve             | Suitable for Dynamic Flow Pressures of 30 KPA to 1000 KPA.                       |
| Material                | Porcelain                                                                        |
| Water Inlet Inlet Valve | Top and Bottom Inlet  Suitable for Dynamic Flow Pressures of 30 KPA to 1000 KPA. |