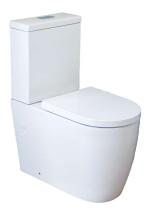

## CASA Back to Wall Close Couple Toilet

CCT

The CASA Close Couple Toilet is an architect's staple for its versatility and reliability. The CASA Toilet is easier to clean, featuring a rimless inner pan unlike traditional toilets which harbour bacteria and grime. Where traditional toilets distribute water from beneath the rim, the CASA Toilet flushes water around the entire pan with an advanced direct flushing system that is more water efficient and effective. Available in a classic round shape or a more modern squared design.