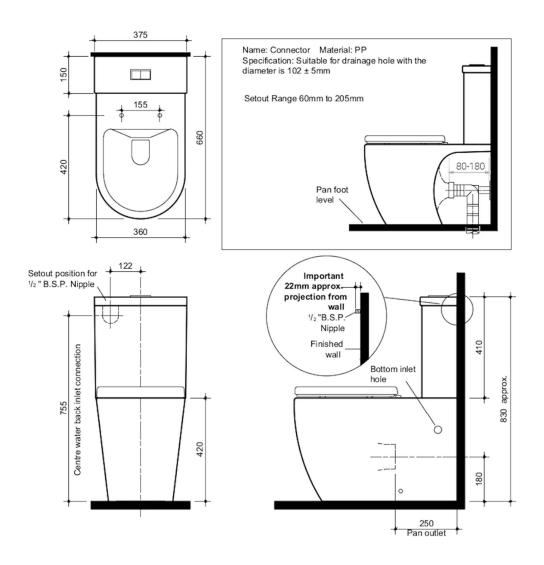

## Casa Back to Wall Close Couple Toilet

| Product Code       | ССТ                                                        |
|--------------------|------------------------------------------------------------|
| WELS               | 4 Star 3.3L/Flush                                          |
| Colour             | Gloss White                                                |
| Seat               | Soft Close                                                 |
| Rim Configuration  | Rimless                                                    |
| Bowl Configuration | Universal Trap for S or P Trap Installations               |
| Water Inlet        | Top and Bottom Inlet                                       |
| Inlet Valve        | Suitable for Dynamic Flow Pressures of 30 KPA to 1000 KPA. |
| Material           | Porcelain                                                  |
|                    |                                                            |