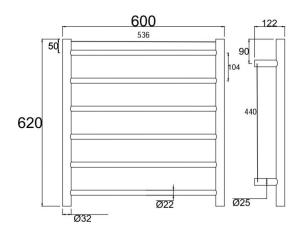

## **SPECIFICATION**

| Finish:        | Chrome          |
|----------------|-----------------|
| Material:      | Stainless Steel |
| Dimension:     | 620x600x122mm   |
| Power Rating:  | 220-240V, 70W   |
| Certification: | SAA             |
| Water Proof:   | IP55            |