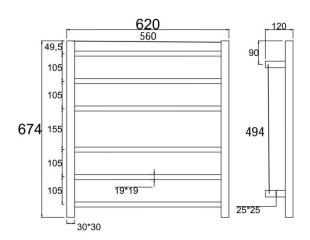

## **SPECIFICATION**

| Finish:        | Chrome          |
|----------------|-----------------|
| Material:      | Stainless Steel |
| Dimension:     | 674x620x120mm   |
| Power Rating:  | 220-240V, 70W   |
| Certification: | SAA             |
| Water Proof:   | IP55            |