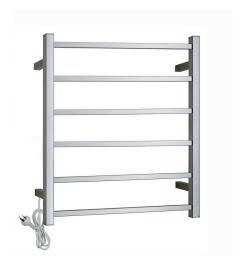

## **Heated Towel Rail**

SKU: CH06.S.HTR

www.aquaperla.com.au

## **SPECIFICATION**

| Finish:        | Chrome          |
|----------------|-----------------|
| Material:      | Stainless Steel |
| Dimension:     | 674x620x120mm   |
| Power Rating:  | 220-240V, 70W   |
| Certification: | SAA             |
| Water Proof:   | IP55            |