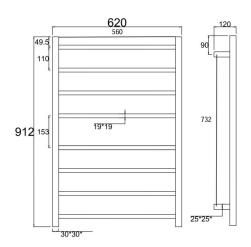

## **SPECIFICATION**

| Finish:        | Chrome          |
|----------------|-----------------|
| Material:      | Stainless Steel |
| Dimension:     | 912*620*120mm   |
| Power Rating:  | 220-240V, 95W   |
| Certification: | SAA             |
| Water Proof:   | IP55            |