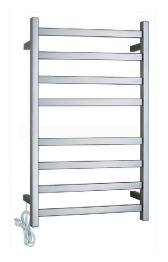

## **Heated Towel Rail**

SKU: CH08.S.HTR

www.aquaperla.com.au

## **SPECIFICATION**

| Finish:        | Chrome          |
|----------------|-----------------|
| Material:      | Stainless Steel |
| Dimension:     | 912*620*120mm   |
| Power Rating:  | 220-240V, 95W   |
| Certification: | SAA             |
| Water Proof:   | IP55            |