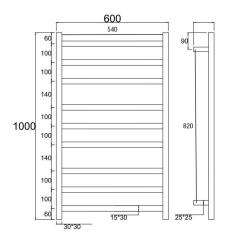

## **SPECIFICATION**

| Finish:        | Chrome          |
|----------------|-----------------|
| Material:      | Stainless Steel |
| Dimension:     | 1000x600X120mm  |
| Power Rating:  | 220-240V, 110W  |
| Certification: | SAA             |
| Water Proof:   | IP55            |