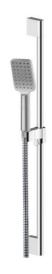

## Square Hand Shower Rail - Chrome

D10270B-EP3395A-H2A155

The shower set series features a selection of shower heads and hand showers that complement the overall design of the shower. Australian designed and engineered.

Available Finishes: Chrome (D10270B-EP3395A-H2A155) (Incl.8M Outlet)

Black (D10270BPA-EP3395A-H2A155+61A)

Material Solid Brass Construction

WELS Rating 4 Star – 6.5 litres/min

Temperature Maximum 80°C

Pressure Maximum 500 kpa