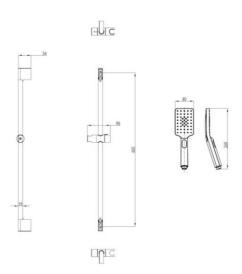

## Square Hand Shower Rail - Chrome

D10270B-EP3395A-H2A155

The shower set series features a selection of shower heads and hand showers that complement the overall design of the shower. Australian designed and engineered.

Available Finishes: Chrome (D10270B-EP3395A-H2A155) (Incl.8M Outlet)

Black (D10270BPA-EP3395A-H2A155+61A)

Material Solid Brass Construction

WELS Rating 4 Star – 6.5 litres/min

Temperature Maximum 80°C

Pressure Maximum 500 kpa