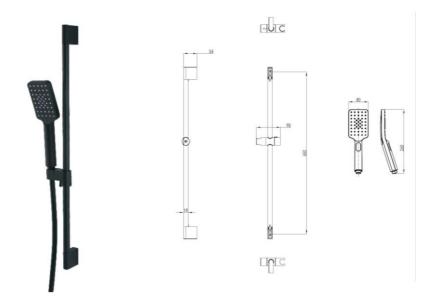

## Square Hand Shower Rail - Black

D10270BPA-EP3395A-H2A155+61A

The shower set series features a selection of shower heads and hand showers that complement the overall design of the shower. Australian designed and engineered.

Finishes: Black (D10270BPA-EP3395A-H2A155+61A)

Chrome (D10270B-EP3395A-H2A155)

Material Solid Brass Construction

WELS Rating 4 Star – 6.5 litres/min

Temperature Maximum 80°C

Pressure Maximum 500 kpa

Warranty: 7 Year Product or Parts