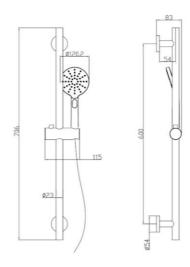

## Round Hand Shower Rail - Chrome

D27100-3384A-H2A155+8N

The shower set series features a selection of shower heads and hand showers that complement the overall design of the shower. Australian designed and engineered.

Available Finishes: Chrome (D27100-3384A-H2A155+8N)

Black (D27100PA-3384A-H2A155+61B)

Material Solid Brass Construction

WELS Rating 4 Star – 6.5 litres/min

Temperature Maximum 80°C

Pressure Maximum 500 kpa