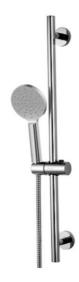

## Round Hand Shower Rail - Chrome

D27100-3384A-H2A155+8N

The shower set series features a selection of shower heads and hand showers that complement the overall design of the shower. Australian designed and engineered.