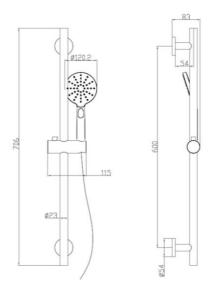

## Rail - Black

D27100PA-3384A-H2A155+61B

The shower set series features a selection of shower heads and hand showers that complement the overall design of the shower. Australian designed and engineered.

Available Finishes: Chrome (D27100-3384A-H2A155+8N)

Black (D27100PA-3384A-H2A155+61B)

Material **Solid Brass Construction** 

**WELS Rating** 4 Star - 6.5 litres/min

Temperature Maximum 80°C

Pressure Maximum 500 kpa