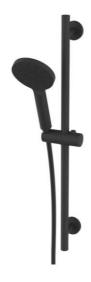

## Rail - Black

D27100PA-3384A-H2A155+61B

The shower set series features a selection of shower heads and hand showers that complement the overall design of the shower. Australian designed and engineered.

Available Finishes: Chrome (D27100-3384A-H2A155+8N)

Black (D27100PA-3384A-H2A155+61B)

Material **Solid Brass Construction** 

**WELS Rating** 4 Star - 6.5 litres/min

Temperature Maximum 80°C

Pressure Maximum 500 kpa