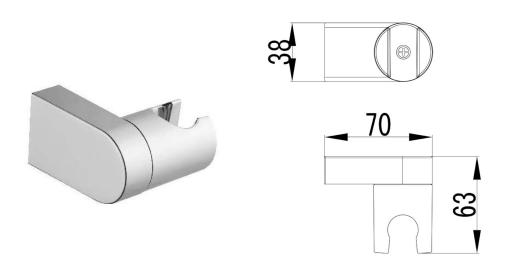

While we aim to ensure the specifications shown are correct at time of printing, Summer reserves the right to make modifications without prior notice. Always use the physical product measurements for mark-ups and roughing-in as the line drawing shown may differ from the actual product over time. All measurements are shown in millimetres. Colours may vary from image shown.