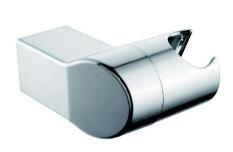

## ΕN

The Ava Shower range has been designed for the modern Australian home. Crafted from solid brass, the Ava Shower Arms are an essential part of any new bathroom project.

Finishes: Chrome

Material: Plastic