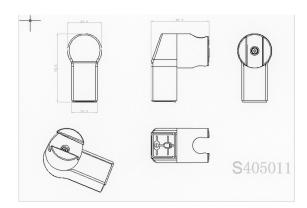

Please refer to Warranty Guide for full terms & conditions

While we aim to ensure the specifications shown are correct at time of printing, Summer reserves the right to make modifications without prior notice. Always use the physical product measurements for mark-ups and roughing-in as the line drawing shown may differ from the actual product over time. All measurements are shown in millimetres. Colours may vary from image shown.