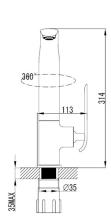

Finish: Chrome

Material Solid Brass Construction

WELS Rating 4 Star – 7.0 litres/min

Temperature Maximum 80°C

Pressure Maximum 500 kpa

Warranty: 15 Year Cartridge

7 Year Product or Parts

3 Year Finish (Chrome finish covered under standard Product or Parts Warranty)