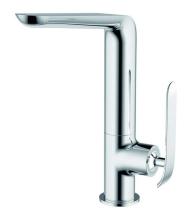

## **EVA Kitchen Mixer**

EVA-BZ56375C

Our signature Eva range was created with a focus on both modern mindfulness and attention to detail. This series is characterised by its elegantly slender handle which echoes the form of its contoured body. The Eva Kitchen Mixer is the water efficient choice for any modern Australian home with its 6 Star WELS rating. Available in both all chrome and a chrome/white combo.