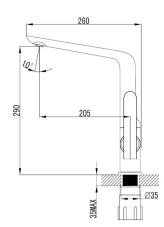

Finish: Chrome

Material Solid Brass Construction

WELS Rating 4 Star – 7.0 litres/min

Temperature Maximum 80°C

Pressure Maximum 500 kpa

Warranty: 15 Year Cartridge

7 Year Product or Parts

3 Year Finish (Chrome finish covered under standard Product or Parts Warranty)