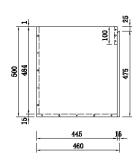

| Dimensions      | 600 x 500 x 460mm |
|-----------------|-------------------|
| Material        | MDF Board         |
| Finish          | Wood grain        |
| Available Sizes | 750mm, 600mm      |

Warranty: 7 Years of domestic use (door alignment not included)