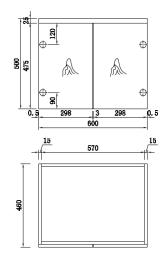

| Dimensions      | 600 x 500 x 460mm |
|-----------------|-------------------|
| Material        | MDF Board         |
| Finish          | Wood grain        |
| Available Sizes | 750mm, 600mm      |

Warranty: 7 Years of domestic use (door alignment not included)