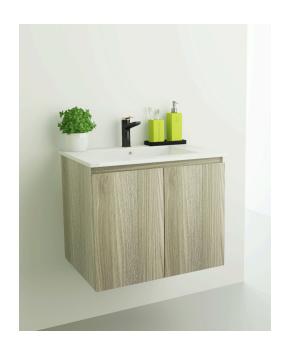

## Expression Wall Hung Vanity Light Oak 600mm

NGB-WHV600 WOOD

The Expression Wall Hung Vanity Wood Grain Cabinet is a natural addition to any modern Australian bathroom featuring a double door cabinet and generous under sink storage space. The wall hung design adds the illusion of space and lightness, whilst its generous storage keeps your bathroom organised.