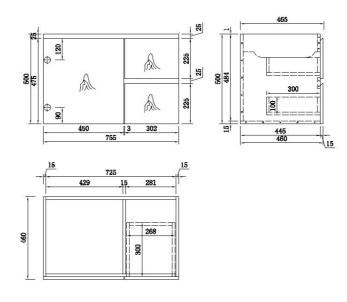

hung design adds the illusion of space and lightness, whilst its generous storage keeps your

bathroom organised.

| Dimensions      | 755 x 500 x 460mm |
|-----------------|-------------------|
| Material        | MDF Board         |
| Finish          | Wood grain        |
| Available Sizes | 750mm, 600mm      |