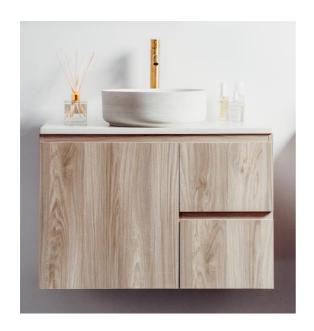

## Expression Wall Hung Vanity Wood 750mm

NGB-WHV750 WOOD

The Expression Wall Hung Vanity Wood Grain Cabinet is a natural addition to any modern

Australian bathroom featuring two pull out drawers and a large under sink cabinet space. The wall

hung design adds the illusion of space and lightness, whilst its generous storage keeps your

bathroom organised.

| Dimensions      | 755 x 500 x 460mm |
|-----------------|-------------------|
| Material        | MDF Board         |
| Finish          | Wood grain        |
| Available Sizes | 750mm, 600mm      |