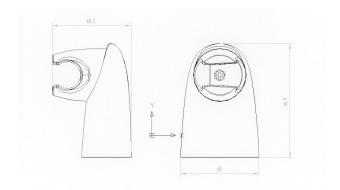

While we aim to ensure the specifications shown are correct at time of printing, Summer reserves the right to make modifications without prior notice. Always use the physical product measurements for mark-ups and roughing-in as the line drawing shown may differ from the actual product over time. All measurements are shown in millimetres. Colours may vary from image shown.