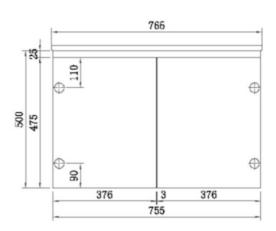

## Gwen Wall Hung Vanity – Gloss White

| Dimensions      | 755 x 500 x 460mm |
|-----------------|-------------------|
| Material        | MDF Board         |
| Finish          | White gloss       |
| Available Sizes | 600mm, 750mm      |