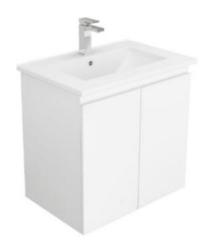

## Gwen Wall Hung Vanity Gloss White 750mm

NGB-WHV-750 WHITE

The Gwen Wall Hung Vanity is modern and incredibly versatile. This vanity features a two-door cabinet. Its sleek gloss finish allows for easy cleaning while the wall hung design adds the illusion of space and lightness, whilst its generous storage keeps your bathroom organised. *Also available with drawers – See Gwen Wall Hung Vanity with Drawers*.

## Gwen Wall Hung Vanity – Gloss White

| Dimensions      | 755 x 500 x 460mm |
|-----------------|-------------------|
| Material        | MDF Board         |
| Finish          | White gloss       |
| Available Sizes | 600mm, 750mm      |