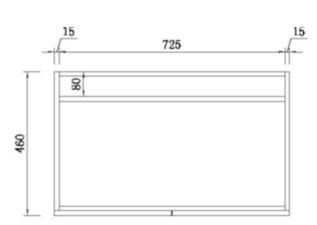

## Gwen Wall Hung Vanity – Gloss White

| Dimensions      | 755 x 500 x 460mm |
|-----------------|-------------------|
| Material        | MDF Board         |
| Finish          | White gloss       |
| Available Sizes | 600mm, 750mm      |