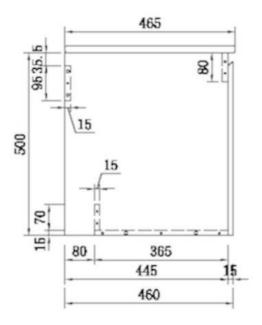

## Gwen Wall Hung Vanity – Gloss White

| Dimensions      | 755 x 500 x 460mm |
|-----------------|-------------------|
| Material        | MDF Board         |
| Finish          | White gloss       |
| Available Sizes | 600mm, 750mm      |