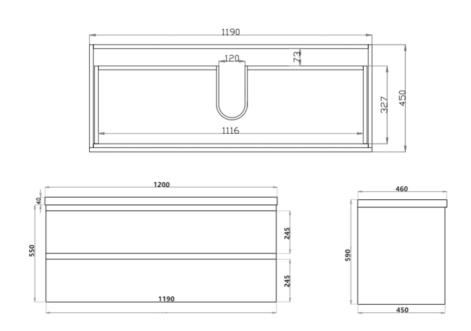

## Gwen Wall Hung Vanity – Gloss White

| Dimensions      | 1190 x 550 x 450mm       |
|-----------------|--------------------------|
| Material        | MDF Board                |
| Finish          | White gloss              |
| Available Sizes | 600, 750, 900 and 1200mm |