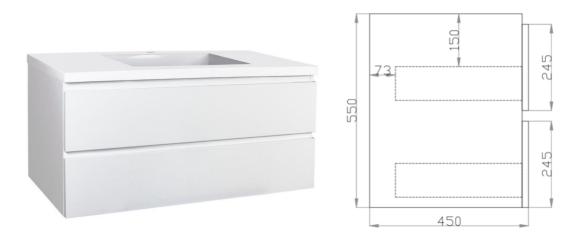

## Gwen Wall Hung Vanity – Gloss White

| Dimensions      | 1190 x 550 x 450mm       |
|-----------------|--------------------------|
| Material        | MDF Board                |
| Finish          | White gloss              |
| Available Sizes | 600, 750, 900 and 1200mm |